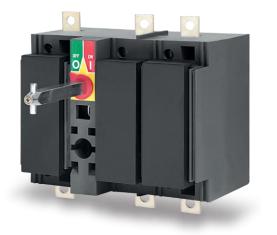

#### A COMPLETE RANGE FOR INDUSTRIAL APPLICATIONS FROM 20 A TO 630 A

**TS** Series