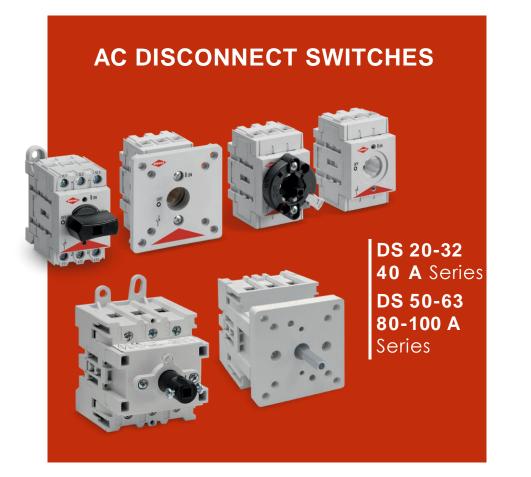

#### A COMPLETE RANGE FOR INDUSTRIAL APPLICATIONS FROM 20 A TO 630 A

**TS** Series