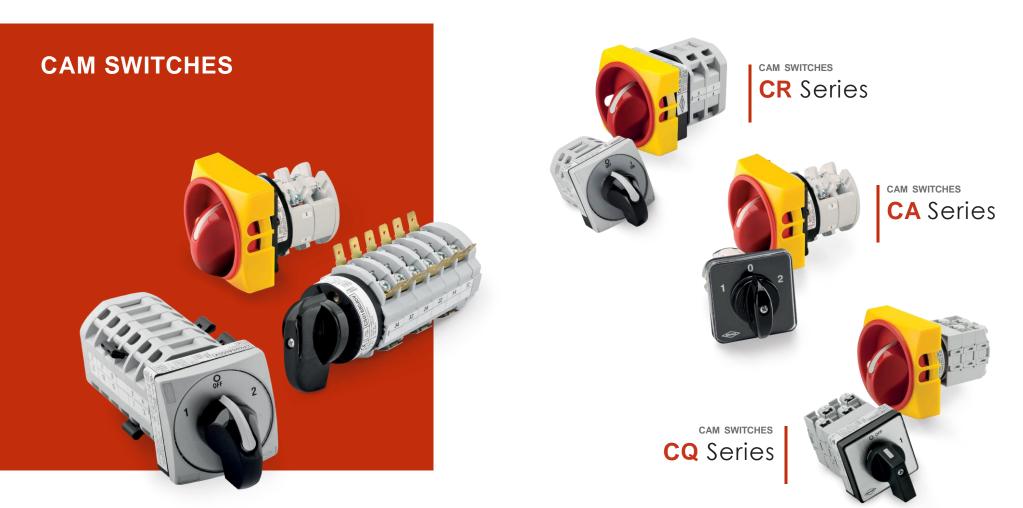

#### A COMPLETE RANGE FOR INDUSTRIAL APPLICATIONS FROM 20 A TO 630 A

**TS** Series